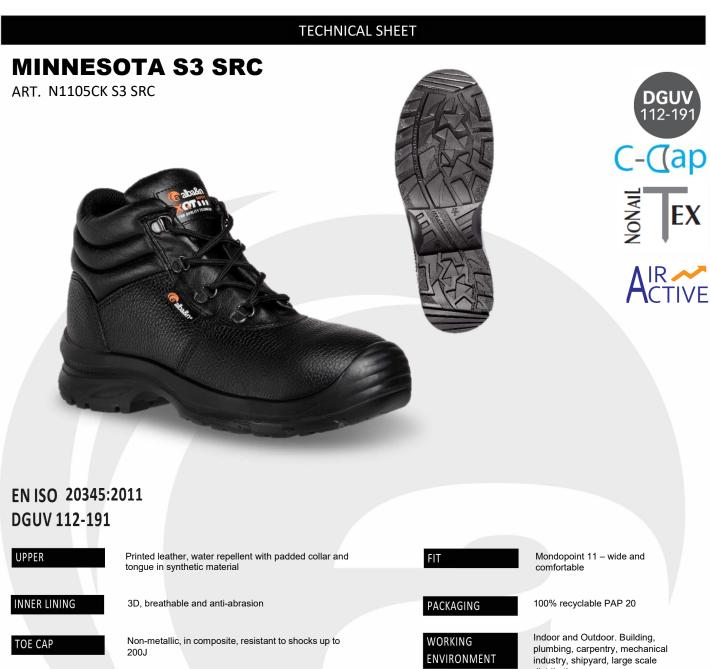

1100N pierce-resistant in textile. Highly flexible and lightweight

FOOTBED

MIDSOLE

ANTI-PERFORATION

"Claudia", in antistatic and soft PU, lining in breathable textile; removable and washable

OUTSOLE

Double-density PU/PU, antistatic, SRC slip resistant, oil and hydrocarbons resistant, shock absorbing in the heel distribution

EU: 35 – 48 / UK: 2 - 13

SIZES

SAFETY CATEGORY

WEIGHT

675GR 1/2 pair size 42

S3 SRC

Alba & N. s.r.l

0