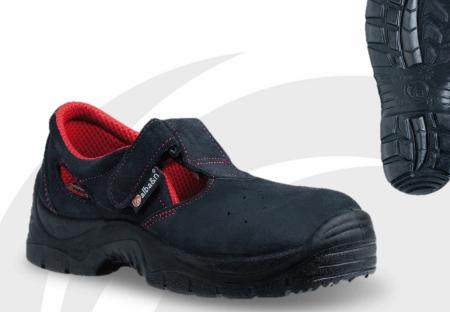

## EN ISO 20345:2011

| UPPER                       | Suede leather, perforated for more breathability with collar in closure in Velcro                                    | FIT                    | Mondopoint 10,5 – Regular                                                                       |
|-----------------------------|----------------------------------------------------------------------------------------------------------------------|------------------------|-------------------------------------------------------------------------------------------------|
| INNER LINING                | 3D, breathable and anti-abrasion                                                                                     | PACKAGING              | 100% recyclable PAP 20                                                                          |
| TOE CAP                     | Steel resistant to shocks up to 200J                                                                                 | WORKING<br>ENVIRONMENT | Light industry, logistics and<br>warehousing, large-scale<br>distribution, crafts and workshops |
| ANTI-PERFORATION<br>MIDSOLE | None                                                                                                                 | SIZES                  | EU: 36 – 48 / UK: 3 - 13                                                                        |
| FOOTBED                     | Antistatic, breathable and removable                                                                                 | SAFETY CATEGORY        | S1 SRC                                                                                          |
| OUTSOLE                     | Single-density PU, antistatic, SRC slip resistant, oil<br>and hydrocarbons resistant, shock absorbing in the<br>heel | WEIGHT                 | 610GR ½ pair size 42                                                                            |